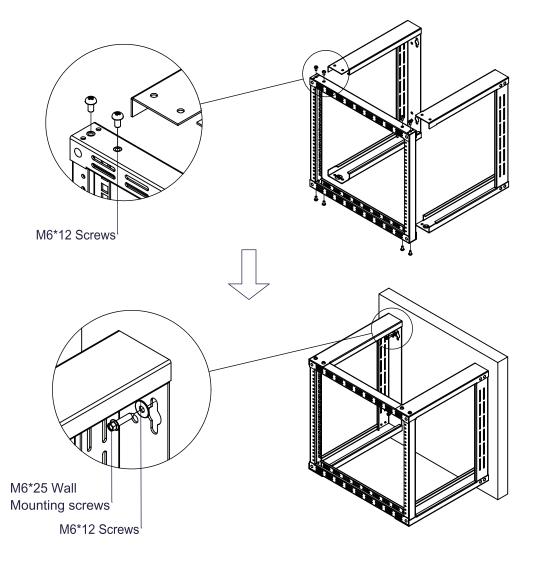

Page1

| Capacity ITEM QTY             | ITEM | 11130201 | 11130203 | 11130206 | 11130210 |
|-------------------------------|------|----------|----------|----------|----------|
| M6*12 Screws                  |      | 8        | 8        | 8        | 8        |
| 12-24                         |      | 12       | 18       | 24       | 30       |
| M6*25 Wall<br>Mounting screws |      | 4        | 4        | 4        | 4        |
| M6 Metal<br>Washers           | 0    | 4        | 4        | 4        | 4        |