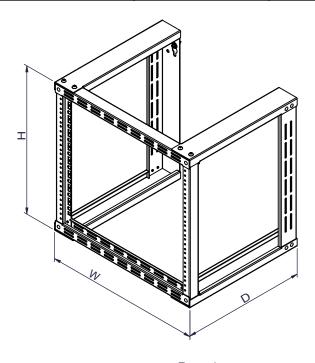

## Instruction Manual 15.80" Depth Wall Rack

## Specification:

| SKU#     | Capacity(U) | Width ( mm ) | Depth ( mm ) | Height ( mm ) |
|----------|-------------|--------------|--------------|---------------|
| 11130201 | 6U          |              | 401.32       | 346.8         |
| 11130203 | 9U          |              |              | 480.2         |
| 11130206 | 12U         | 506          |              | 613.05        |
| 11130210 | 15U         |              |              | 746.4         |